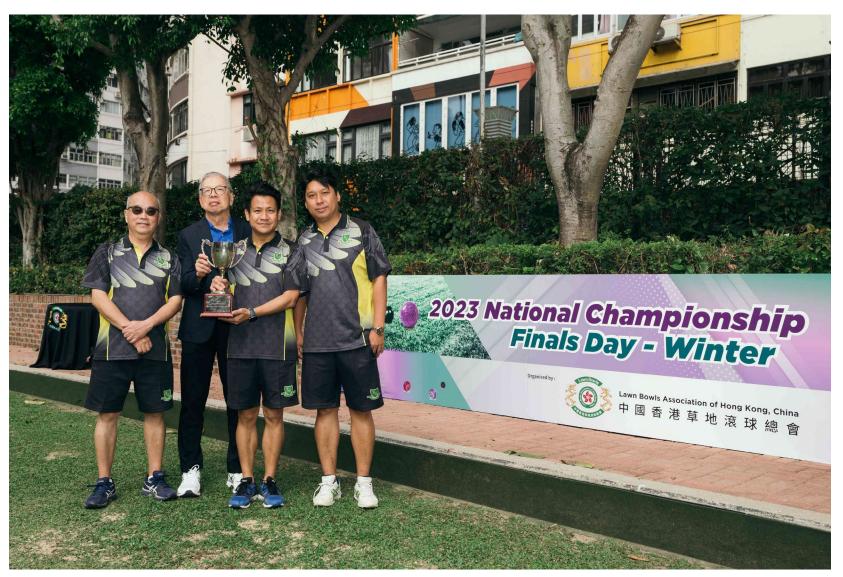

Men's National Triples Championship 2023

Winner (From left to right): C.Y. Yu, O.B. Adem & Lui Chin Hong (FC) Trophy Presenter: Mr. K.K. Lam (CCC Bowls Convenor)

Men's National Triples Championship 2023